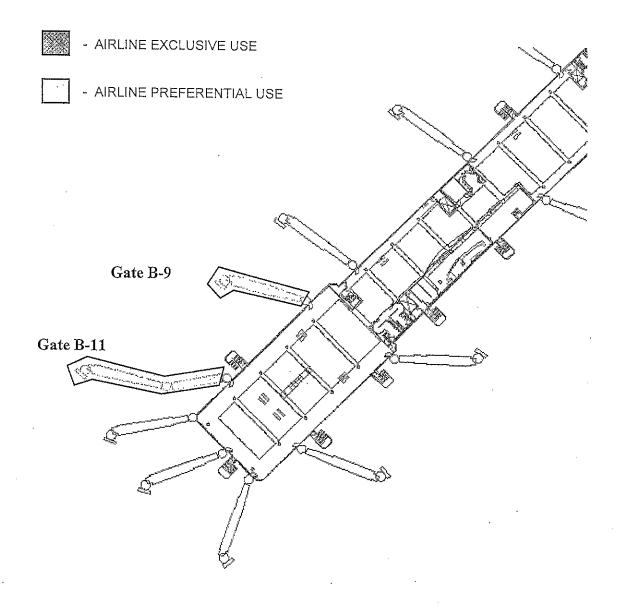

# EXHIBIT "D" to Airline-Airport Use and Lease Agreement U.S. Airways, Inc.

### PREFERENTIAL USE PREMISES (Aircraft Parking Apron) Concourse B – Palm Beach International Airport

## EXHIBIT "D" to Airline-Airport Use and Lease Agreement U.S. Airways, Inc.

# PREFERENTIAL USE PREMISES (Aircraft Parking Apron) Concourse B – Palm Beach International Airport