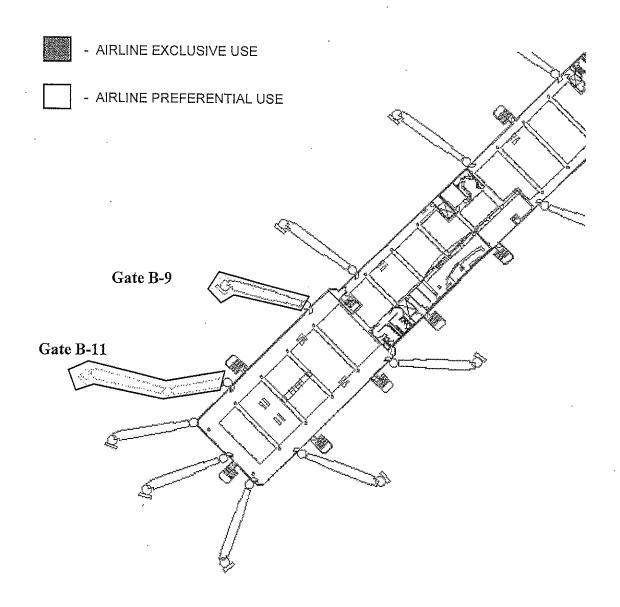

## EXHIBIT "D" to Airline-Airport Use and Lease Agreement U.S. Airways, Inc.

# PREFERENTIAL USE PREMISES (Aircraft Parking Apron) Concourse B – Palm Beach International Airport