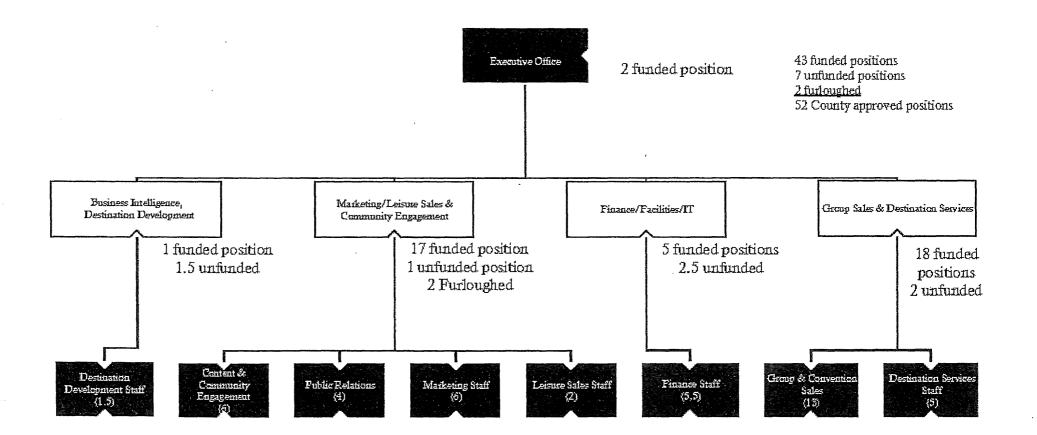

**Background and Justification:** Under the current Agreement, Discover develops and implements an Annual Marketing Plan to directly promote Palm Beach County Tourism. All expenditures by Discover under the Agreement must be made in accordance with an Annual Operating Budget included as Exhibit "A" to the Agreement, which is amended annually to reflect County annual appropriations. The Fourth Amendment adopts a new Exhibit "A" (Annual Budget), updates Exhibit "H" (Performance Measures), Exhibit "K" (Organizational Chart) reflecting unfunded and furloughed positions, Exhibit "L" (Insurance), and Exhibit "M" (Diversity Survey) reflecting the current levels of staffing diversity.

## Exhibit K

# Discover The Palm Beaches

FY2021 Organizational Chart

 .

|                                                                                                                                                                   | Exhibit                                                                               | L.                                                     |                                            |                                                                   |          |                |
|-------------------------------------------------------------------------------------------------------------------------------------------------------------------|---------------------------------------------------------------------------------------|--------------------------------------------------------|--------------------------------------------|-------------------------------------------------------------------|----------|----------------|
| $\frown$                                                                                                                                                          |                                                                                       |                                                        | ,ł                                         | SCPAL-01                                                          |          | URIBEA         |
| ACORD CER                                                                                                                                                         | RTIFICATE OF LI                                                                       | ARII ITY INS                                           |                                            | CF                                                                |          | (MM/DD/YYYY)   |
|                                                                                                                                                                   |                                                                                       |                                                        |                                            |                                                                   |          | 0/7/2019       |
| THIS CERTIFICATE IS ISSUED AS A MA<br>CERTIFICATE DOES NOT AFFIRMATIVEL<br>BELOW. THIS CERTIFICATE OF INSURA<br>REPRESENTATIVE OR PRODUCER, AND T                 | Y OR NEGATIVELY AMEND                                                                 | , EXTEND OR ALT                                        | TER THE CO                                 | OVERAGE AFFORDED                                                  | BY TH    | E POLICIES     |
| IMPORTANT: If the certificate holder is a<br>If SUBROGATION IS WAIVED, subject to<br>this certificate does not confer rights to the                               | the terms and conditions of                                                           | f the policy, certain                                  | policies may                               |                                                                   |          |                |
| PRODUCER License # 0E67768                                                                                                                                        |                                                                                       | CONTACT Annie U                                        |                                            |                                                                   |          |                |
| Insurance Office of America, Inc.<br>Abacoa Town Center                                                                                                           |                                                                                       | PHONE<br>(A/C, No, Ext): (561) 2                       | 296-5966 26                                | 5059 FAX<br>(A/C, No):                                            | (561)    | 776-0670       |
| 1200 University Blvd, Suite 200<br>Jupiter, FL 33458                                                                                                              |                                                                                       | E-MAIL<br>ADDRESS; Annie.U                             | ribe@ioaus                                 | a.com                                                             |          |                |
|                                                                                                                                                                   |                                                                                       |                                                        |                                            |                                                                   |          | NAIC #         |
|                                                                                                                                                                   |                                                                                       |                                                        |                                            | Insurance Company                                                 |          | 10190          |
| Discover Palm Beach County, In                                                                                                                                    | c. dba Discover The Palm                                                              | INSURER B : Auto-O                                     |                                            |                                                                   | <u> </u> | 18988<br>20443 |
| Beaches<br>2195 Southern Blvd                                                                                                                                     |                                                                                       |                                                        |                                            | / & Surety Company                                                |          | 19038          |
| Suite 400                                                                                                                                                         |                                                                                       | INSURER E : Scottso                                    |                                            |                                                                   |          | 41297          |
| West Palm Beach, FL 33406                                                                                                                                         |                                                                                       | INSURER F :                                            | ale moura                                  | ioc company                                                       |          |                |
| COVERAGES CERTIFIC                                                                                                                                                | CATE NUMBER:                                                                          | 1.013-11-12-1                                          |                                            | REVISION NUMBER:                                                  |          |                |
| THIS IS TO CERTIFY THAT THE POLICIES O<br>INDICATED. NOTWITHSTANDING ANY REQUI<br>CERTIFICATE MAY BE ISSUED OR MAY PER<br>EXCLUSIONS AND CONDITIONS OF SUCH POLI- | IREMENT, TERM OR CONDITIC<br>TAIN, THE INSURANCE AFFOR<br>CIES. LIMITS SHOWN MAY HAVE | N OF ANY CONTRA<br>DED BY THE POLIC<br>BEEN REDUCED BY | CT OR OTHEF<br>IES DESCRIB<br>PAID CLAIMS. | R DOCUMENT WITH RESPE<br>ED HEREIN IS SUBJECT T                   | CT TO    | WHICH THIS     |
|                                                                                                                                                                   |                                                                                       | (MM/DD/YYYY)                                           | POLICY EXP<br>(MM/DD/YYYY)                 | LIMIT                                                             | s        | 1,000,000      |
| A X COMMERCIAL GENERAL LIABILITY                                                                                                                                  |                                                                                       |                                                        |                                            | EACH OCCURRENCE                                                   | \$       | 300,000        |
| CLAIMS-MADE X OCCUR X                                                                                                                                             | 72700706-19                                                                           | 10/1/2019                                              | 10/1/2020                                  | DAMAGE TO RENTED<br>PREMISES (Ea occurrence)                      | \$       | 10,000         |
|                                                                                                                                                                   |                                                                                       |                                                        |                                            | MED EXP (Any one person)                                          | \$       | 1,000,000      |
| '                                                                                                                                                                 |                                                                                       |                                                        |                                            | PERSONAL & ADV INJURY                                             | \$<br>\$ | 2,000,000      |
| GEN'L AGGREGATE LIMIT APPLIES PER:                                                                                                                                |                                                                                       |                                                        |                                            | GENERAL AGGREGATE                                                 | 34<br>55 | 2,000,000      |
|                                                                                                                                                                   |                                                                                       |                                                        |                                            | HNO AUTO                                                          | ф<br>\$  | 1,000,000      |
|                                                                                                                                                                   |                                                                                       |                                                        |                                            | COMBINED SINGLE LIMIT                                             | \$       |                |
| ANY AUTO                                                                                                                                                          |                                                                                       |                                                        |                                            | BODILY INJURY (Per person)                                        | \$       |                |
| OWNED<br>AUTOS ONLY<br>HIRED<br>AUTOS ONLY<br>AUTOS ONLY                                                                                                          |                                                                                       |                                                        |                                            | BODILY INJURY (Per accident)<br>PROPERTY DAMAGE<br>(Per accident) | \$<br>\$ |                |
|                                                                                                                                                                   | i                                                                                     |                                                        |                                            |                                                                   | \$       |                |
| B X UMBRELLA LIAB X OCCUR                                                                                                                                         |                                                                                       |                                                        |                                            | EACH OCCURRENCE                                                   | \$       | 5,000,000      |
| EXCESS LIAB CLAIMS-MADE                                                                                                                                           | 4740089100                                                                            | 10/1/2019                                              | 10/1/2020                                  | AGGREGATE                                                         | \$       | 5,000,000      |
| DED X RETENTION \$ 10,000                                                                                                                                         | <u> </u>                                                                              | i                                                      |                                            |                                                                   | \$       |                |
| C WORKERS COMPENSATION<br>AND EMPLOYERS' LIABILITY Y/N                                                                                                            | 5094636760                                                                            | 10/1/2019                                              | 10/1/2020                                  | PER OTH-<br>STATUTE ER                                            |          | 500,000        |
| ANY PROPRIETOR/PARTNER/EXECUTIVE                                                                                                                                  |                                                                                       | 101112010                                              | 10/1/2020                                  | E.L. EACH ACCIDENT                                                | \$       | 500,000        |
| If yes, describe under                                                                                                                                            |                                                                                       | :                                                      |                                            | E.L. DISEASE - EA EMPLOYEE                                        |          | 500,000        |
| D Crime                                                                                                                                                           | 105684996                                                                             | 10/1/2019                                              | 10/1/2020                                  | E.L. DISEASE - POLICY LIMIT                                       | 5        | 5,000,000      |
| E Directors & Officers                                                                                                                                            | EKI3308022                                                                            | 10/1/2019                                              | 10/1/2020                                  | Retention \$10,000                                                |          | 5,000,000      |
| DESCRIPTION OF OPERATIONS / LOCATIONS / VEHICLES (                                                                                                                | I j<br>ACORD 101, Additional Remarks Schedu                                           | ule, may be attached if mo                             | re space is requi                          | :<br>red)                                                         |          |                |