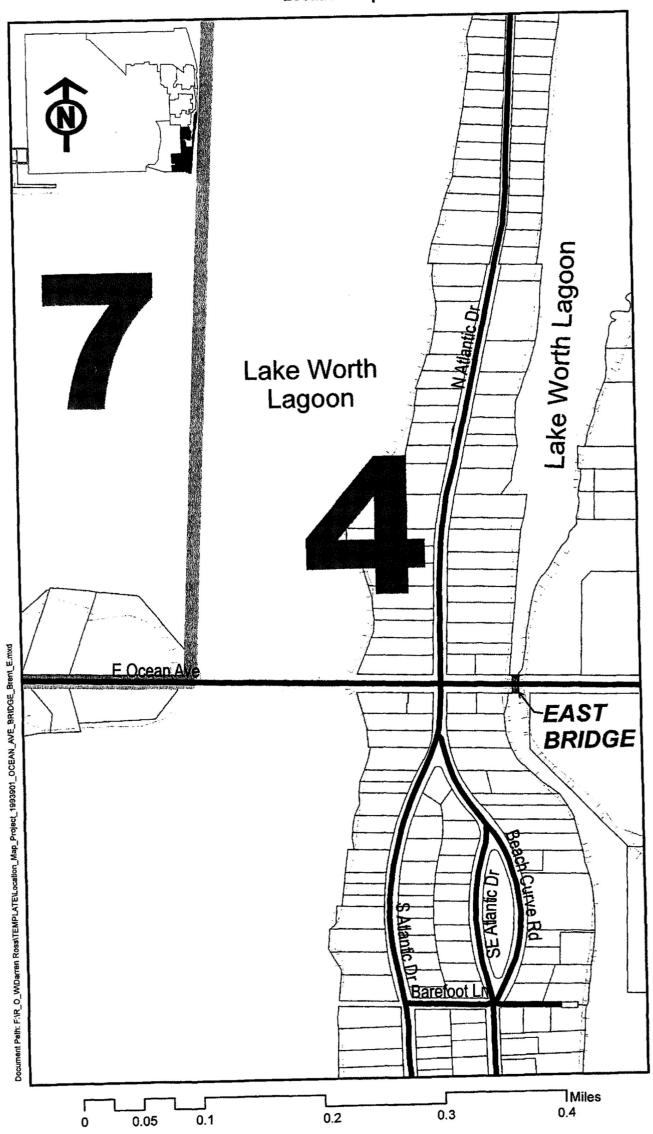

|  |   | : |
|--|---|---|
|  |   |   |
|  |   |   |
|  |   |   |
|  |   |   |
|  |   | : |
|  |   | : |
|  |   |   |
|  | • | : |
|  |   |   |
|  |   |   |
|  |   |   |

Location Map

Attachment No. 1

This Instrument Prepared By:
Lisa-Marie Kessler
Action No. 39397
Bureau of Public Land Administration
3900 Commonwealth Boulevard
Mail Station No. 125
Tallabassee, Florida 32399