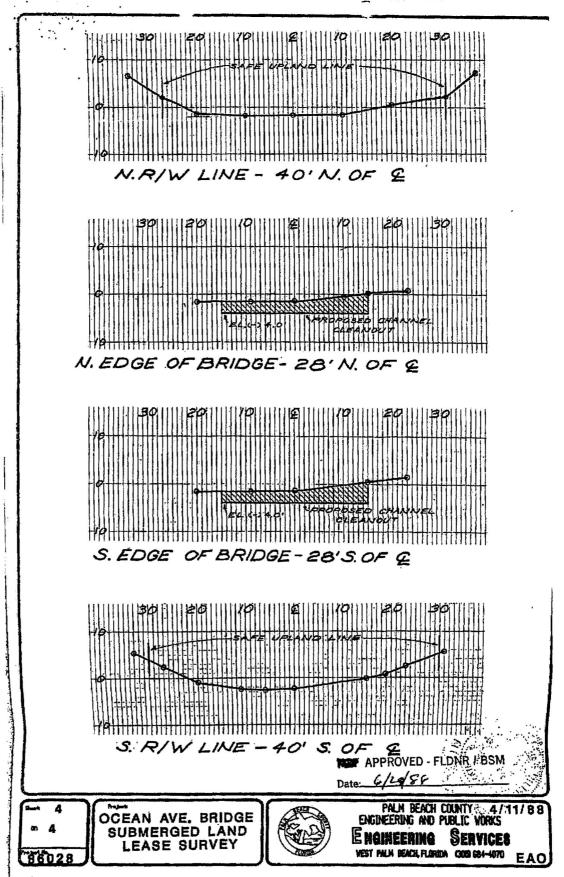

A parcel of sovereignty submerged land in Section <u>03</u>. Township <u>45 South</u>, Range <u>43 East</u>, in <u>Lake Worth</u>, <u>Palm Beach County</u>, Florida, as is more particularly described and shown on Attachment A, dated <u>April 4</u>, <u>1988</u>.