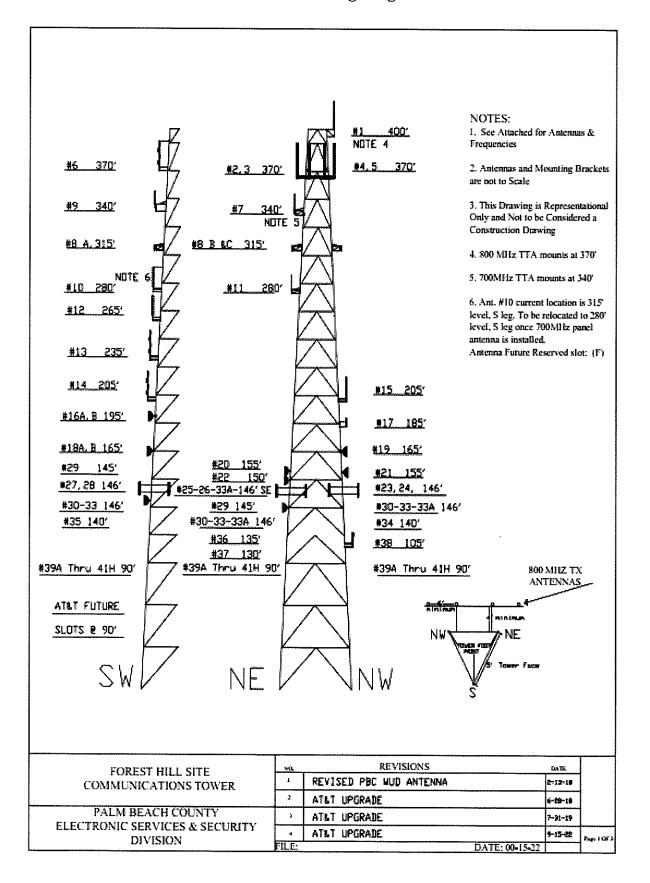

| Desoni 1. Gal Caller                       |

Department Director

Assistant County Attorney

#### **EXHIBIT "C"**

#### **Tower Loading Diagram**



## EXHIBIT "D" Forest Hill Tower Antenna Schedule

| 7 DERTIESS ANDREW FOR NOME (F) \$-000 ANDREW 300 E COMP NE LIFEGO 700 INC. PORT 1 BATT |                                         |                     |            |                           | FOREST HILL TOV | VER ANTENNA SC | HEDULE         |             |      |     |         |                             |
|-----------------------------------------------------------------------------------------------------------------------------------------------------------------------------------------------------------------------------------------------------------------------------------------------------------------------------------------------------------------------------------------------------------------------------------------------