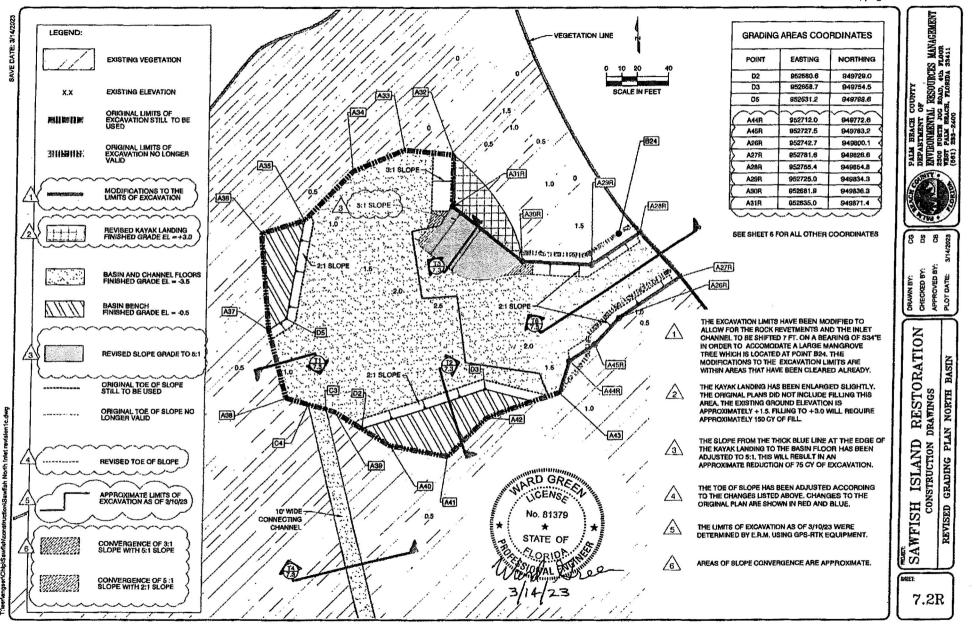

Increase existing contract time by 179 days and modify current Substantial Completion deadline from March 23, 2023 to September 18, 2023 due to: 1) revised construction plans issued by County, Attachment 1 (Revisions); 2) Contractor's request to use stockpiled excavated material from the Project at Tarpon Cove (Disposal Location), Attachment 2, and; 3) State-designated Threatened bird species nesting on the stockpile of excavated material at the Disposal Location, Attachment 3. Owner directed Revisions call for adjustments to the footprint and elevation for the picnic pads on the North and South basins and the kayak landing on the North basin. This time extension grants Contractor sufficient time to address the Revisions, provide dry and suitable workspaces and barge access at the Disposal Location, and allow for Threatened bird species to finish nesting and fledge chicks from the Disposal Location. The contributing factors behind Change Order 3 for time extension are different from those that led to previous Change Orders 1 and 2 for time extensions.