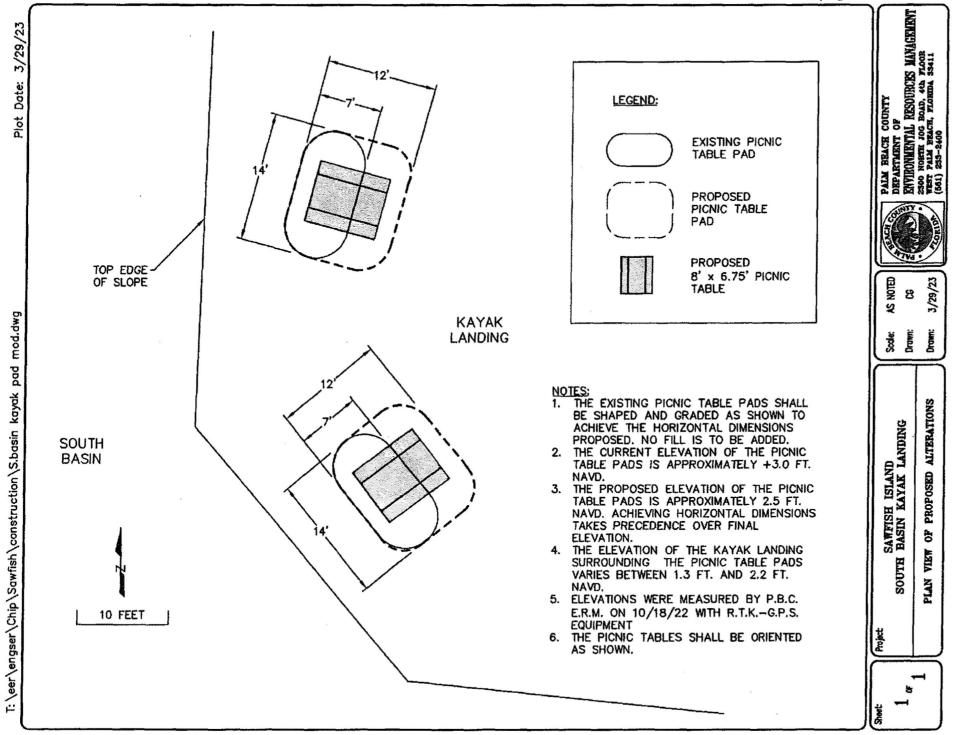

Increase existing contract time by 179 days and modify current Substantial Completion deadline from March 23, 2023 to September 18, 2023 due to: 1) revised construction plans issued by County, Attachment 1 (Revisions); 2) Contractor's request to use stockpiled excavated material from the Project at Tarpon Cove (Disposal Location), Attachment 2, and; 3) State-designated Threatened bird species nesting on the stockpile of excavated material at the Disposal Location, Attachment 3. Owner directed Revisions call for adjustments to the footprint and elevation for the picnic pads on the North and South basins and the kayak landing on the North basin. This time extension grants Contractor sufficient time to address the Revisions, provide dry and suitable workspaces and barge access at the Disposal Location, and allow for Threatened bird species to finish nesting and fledge chicks from the Disposal Location. The contributing factors behind Change Order 3 for time extension are different from those that led to previous Change Orders 1 and 2 for time extensions.