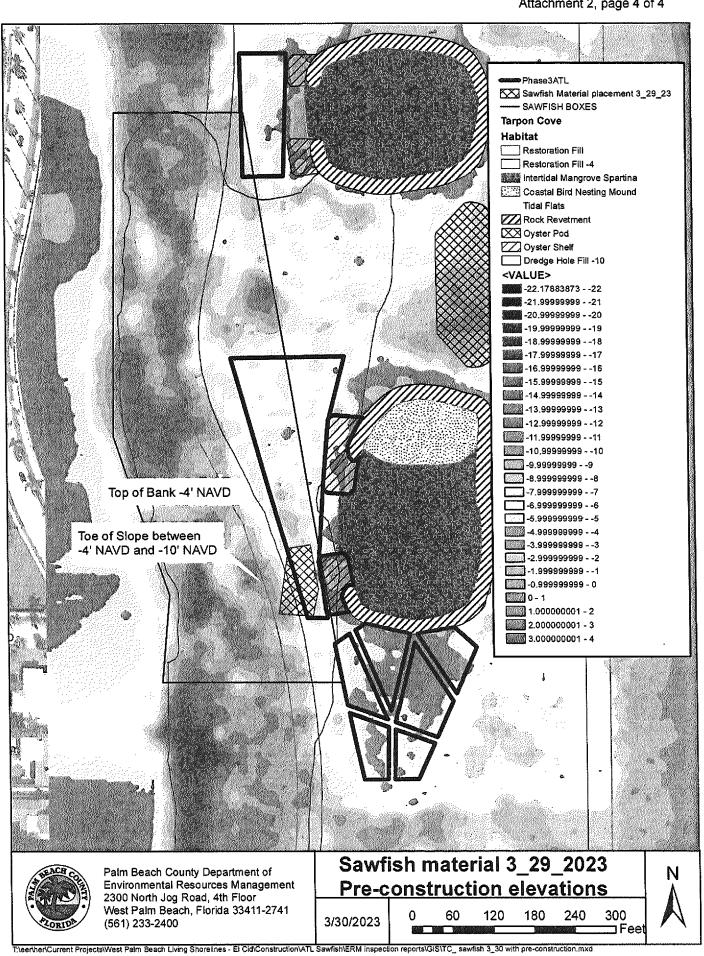

At the time of the SAWFISH ISLAND RESTORATION PROJECT award, it was unknown that TARPON COVE RESTORATION PHASE 3 PROJECT would also be awarded to ATL. With this new scope of work, ATL would like to request that the excavated material that is being transported from Sawfish Island to Tarpon Cove be approved to stay above grade through the duration of the Tarpon Cove Restoration Project. The two areas where material will be staged above grade is in Sub Area 2 & 3. This will create a dry and suitable workspace along with keeping the entry channel deep enough for barge access to complete the material transport and placement under the Tarpon Cove Project. If this request is granted, it would be in agreement that this area of work would be transferred from the Sawfish Island contract to the Tarpon Cove contract and at the completion of the Tarpon Cove Project all material in question would be installed to final grade as per the original contract.

Increase existing contract time by 179 days and modify current Substantial Completion deadline from March 23, 2023 to September 18, 2023 due to: 1) revised construction plans issued by County, Attachment 1 (Revisions); 2) Contractor's request to use stockpiled excavated material from the Project at Tarpon Cove (Disposal Location), Attachment 2, and; 3) State-designated Threatened bird species nesting on the stockpile of excavated material at the Disposal Location, Attachment 3. Owner directed Revisions call for adjustments to the footprint and elevation for the picnic pads on the North and South basins and the kayak landing on the North basin. This time extension grants Contractor sufficient time to address the Revisions, provide dry and suitable workspaces and barge access at the Disposal Location, and allow for Threatened bird species to finish nesting and fledge chicks from the Disposal Location. The contributing factors behind Change Order 3 for time extension are different from those that led to previous Change Orders 1 and 2 for time extensions.