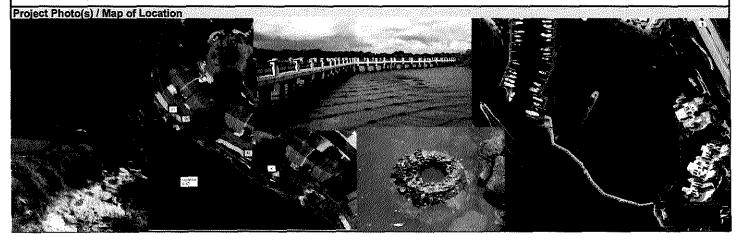

## TOWN OF JUPITER COMMUNITY INVESTMENT PROGRAM 2025 - 2029

Department:
Planning & Zoning
Project #: Projected In-Service Date:

C2301

On-going

## Project Description and Justification:

Green, Blue and Open Spaces

Link to Strategic Plan/Strategic Result:

CRA Riverwalk Living Shoreline & Stabilization

Project Name:

The project will stabilize & install living shoreline abutting the Riverwalk. Along various locations waterward of the Riverwalk, the shoreline is eroding. The erosion is caused by boat wake and heavy storms along the Intracoastal Waterway that scour the upland close to the Town's Riverwalk. The worst erosion near the Riverwalk is approximately is 6" from the walkway which could cause structural damage. The project will enhance the shoreline below the waterline and on the upland by a variety of nature based strategies that create reduce wave energy, stablize the shoreline and create/restore marine habitat. The first section of erosion is behind Mangrove Bay & will continue where needed along the length of the existing Riverwalk including areas along Jupiter Yacht Club, Best Western, the lagoon bridge, etc. The living shoreline and stabilization efforts will include a variety of methods including but not limited to rip rap, artificial reef modules, mangroves & transitional native upland plant material. The intent is to use nature-based strategies to create a more resilient shoreline that protects the Riverwalk infrastructure while also restoring the intertidal zone & marine habitat.