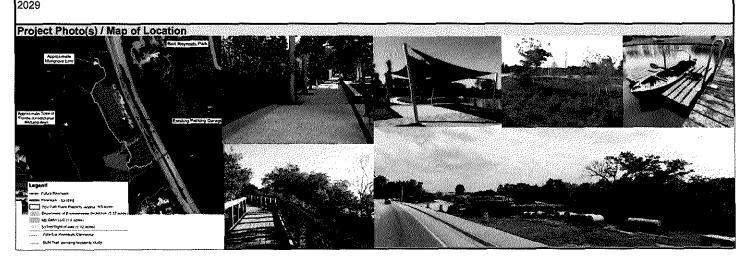

## TOWN OF JUPITER COMMUNITY INVESTMENT PROGRAM CRA 2025 - 2029

| Project Description                           | Carryforward | 2025    | 2026      | 2027    | 2028    | 2029      | Total     |
|-----------------------------------------------|--------------|---------|-----------|---------|---------|-----------|-----------|
| Events Plaza Riverwalk gravity wall repair    | 153,790      | 50,000  | 450,000   |         | -       | -         | 500,000   |
| CRA Riverwalk Shoreline Stablization          | 349,900      | 200,000 | 200,000   | 200,000 | 200,000 | 200,000   | 1,000,000 |
| Love Street Sidewalk construction (east side) | 173,000      | -       | -         | · •     | - 1     | -         | -         |
| Jupiter Beach Road and A1A                    |              |         |           |         |         |           | ~         |
| Intersection Improvements                     | 1,024,794    | -       | -         | - [     | -       | -         | ~         |
| Riverwalk Connection                          | 145,000      | - ]     | - 1       | - ]     | - 1     | <b></b> ] | _         |
| Piatt Place Park                              | -            | 125,000 | 2,500,000 | 500,000 | -       | -         | 3,125,000 |
| TOTAL                                         | 1,846,484    | 375,000 | 3,150,000 | 700,000 | 200,000 | 200,000   | 4,625,000 |