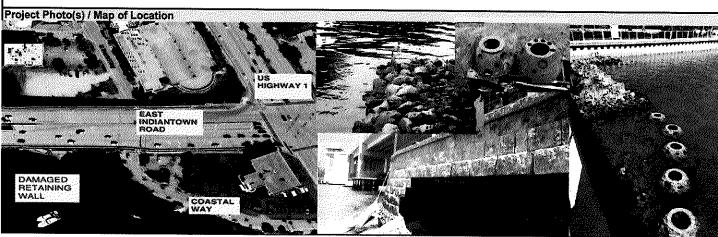

#### Department: Plaza Down Under- Riverwalk Gravity Wall Repair & Marine Habitat Engineering Link to Strategic Plan/Strategic Result: Project#: Projected In-Service Date: Green, Blue and Open Spaces 2302 2026

Project Description and Justification:

The project is to repair damaged section of wall under the Riverwalk, along south side of Plaza Down Under, and provide stabilize seawall with marine habitat. The damaged area occurred when a small watercraft struck a section of the stacked block gravity wall. The wall supporting the Riverwalk collapsed, and the soils associated with wall and Riverwalk have evacuated and eroded. The damaged area of the retaining wall under the Riverwalk is under repair in coordination with the gravity wall system manufacturer and structural engineering consultant. To protect and prevent damage to the wall and the Riverwalk in the future, the new costs reflect a long term solution needed to address minor migration of blocks within the wall and to provide a nature-based strategy for stabilization. The project is to install riprap, oyster pods and/or artificial reef modules that provides marine habitat (oyster recruitment) and stabilizes the structure either at the edge or in front of the wall to protect the wall and Riverwalk from wave action and erosion that consistently occurs at the location. Long term shoreline stablization that also promotes marine habitat is needed to protect the public investment.

Location(s) and Program Schedule Fiscal Yr Scope Budget \$50,000 Design and permitting of the living shoreline and stabilization at the base of the Riverwalk at the Plaza Down Under 2026 Construction of living shoreline and stabilization at the base of the Riverwalk at the Plaza Down Under \$450,000 2027 2028 2029