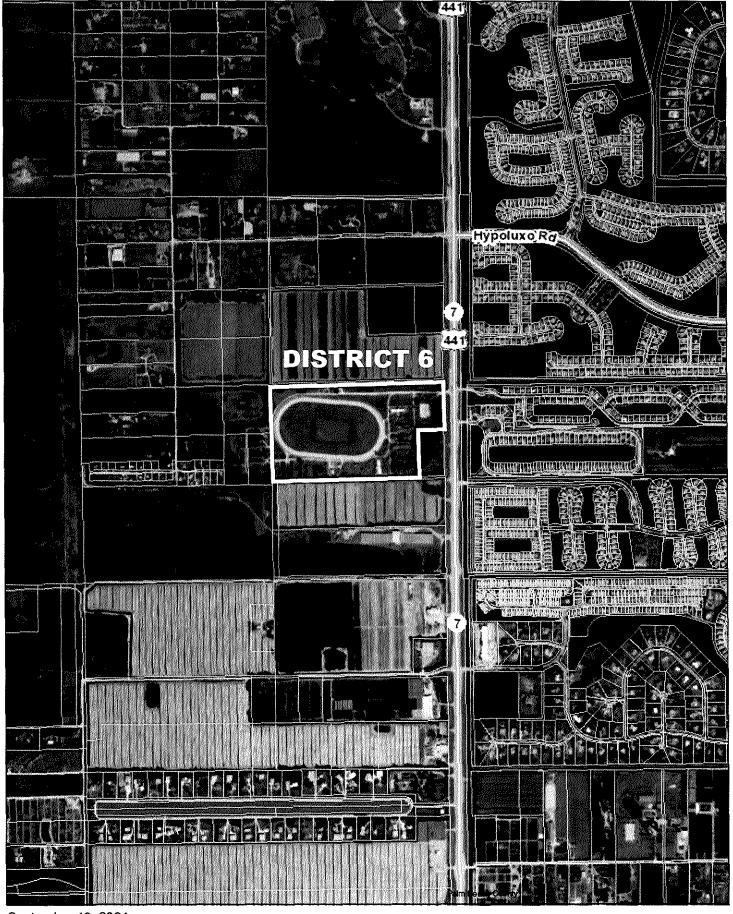

Summary: The PUD is a large undeveloped residential project approved by the Board of County Commissioners (BCC) on February 27, 2023. The PUD is located on the west side of U.S. 441 south of Heritage Farms Road in unincorporated Palm Beach County and owned by KLLB. Per the Conditions of Approval of the PUD, KLLB is required to provide the County with a 2.11 acre civic site which will be located along U.S. 441 near the entrance of the PUD. KLLB is making certain roadway improvements to the north and south of the proposed civic site. The improvements will serve the PUD and the civic site by tying into the two access points to the civic site, north of the civic site on a private roadway (North Access) and south of the civic site from U.S. 441 (South Access). The proposed Easement will allow vehicular and pedestrian ingress and egress to the civic site over the North and South access areas. In addition, the County (at its sole cost and expense) shall have the right to install and maintain a private driveway to the civic site, including the right to install directional signage. The North Access is approximately 190 feet long by 120 to 130 feet wide, containing 18,296 square feet (0.42 acres) and the South Access is approximately 448 feet long by 20 feet wide, containing 6,659 square feet (0.15 acres), both are being granted to the County at no charge. There is no fiscal impact associated with the approval of this agenda item. (Property & Real Estate Management) District 6 (HJF)

Background and Justification: KLLB is expected to convey the required 2.11 acre civic site donation to Palm Beach County upon its compliance with all of the Conditions of Approval. The civic site is located along U.S. 441 near the entrance to the Trotting Center Property PUD. KLLB is constructing a private roadway over the North Access area which includes a median cut parallel to the northern access of the civic site and an emergency access road over the south access area to serve the PUD and provide access for the civic site. KLLB is responsible for maintaining the private roadway improvements at its sole cost and expense. The County has the right to construct and maintain a private driveway over the North Access area extending from the private roadway to the civic site and the right to install directional signage within the roadway, at County's sole cost and expense. This Access and Easement Agreement will be recorded to provide public notice of its existence.

### **Location Map**

00-42-43-27-05-044-0170 PUD Trotting Center

September 19, 2024