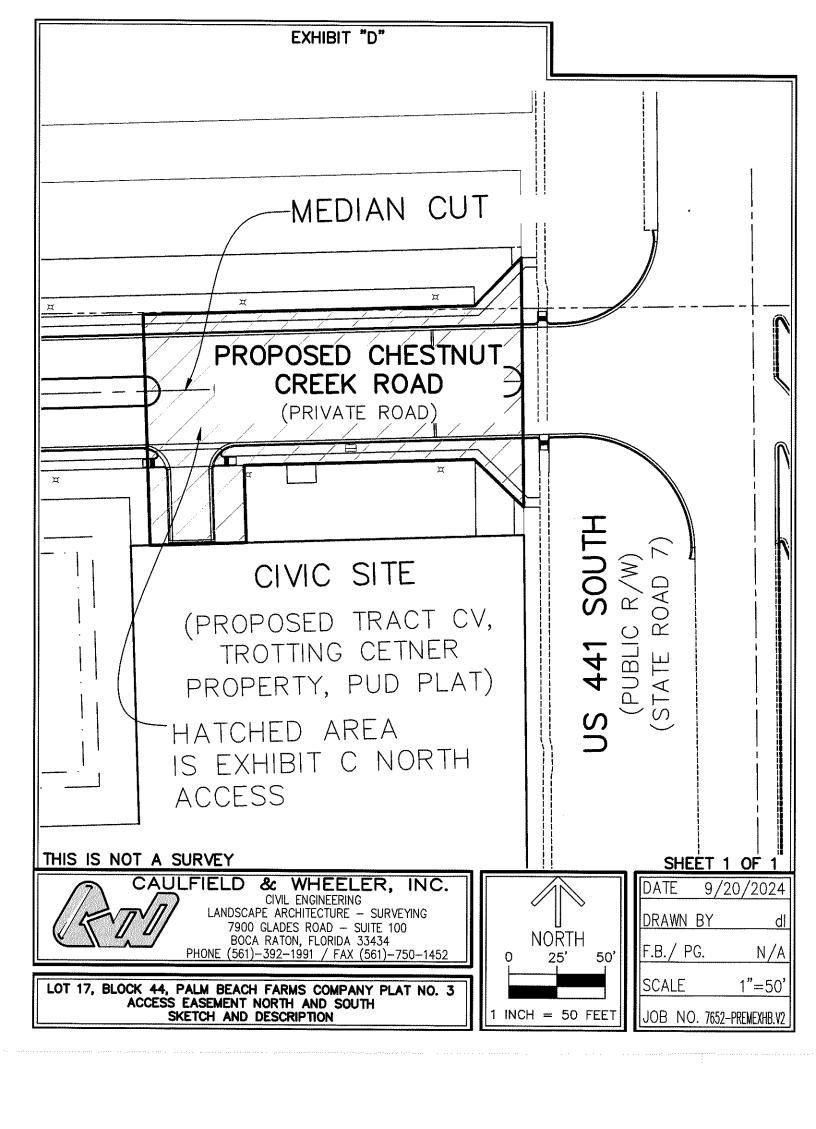

Background and Justification: KLLB is expected to convey the required 2.11 acre civic site donation to Palm Beach County upon its compliance with all of the Conditions of Approval. The civic site is located along U.S. 441 near the entrance to the Trotting Center Property PUD. KLLB is constructing a private roadway over the North Access area which includes a median cut parallel to the northern access of the civic site and an emergency access road over the south access area to serve the PUD and provide access for the civic site. KLLB is responsible for maintaining the private roadway improvements at its sole cost and expense. The County has the right to construct and maintain a private driveway over the North Access area extending from the private roadway to the civic site and the right to install directional signage within the roadway, at County's sole cost and expense. This Access and Easement Agreement will be recorded to provide public notice of its existence.

Page 1 of 9

successors and/or assigns of County, and each of County's respective employees, agents, regulatory agencies, and invitees who require access to the Civic Site.

- 3. <u>Private Roadway</u>. Grantor shall construct and maintain a private roadway over the North Access as depicted on <u>Exhibit "D"</u> attached hereto and made a part hereof (the "<u>Private Roadway</u>"), which shall include a median cut parallel to the northern access of the Civic Site as also depicted on <u>Exhibit "D"</u> ("<u>Median Cut"</u>), with said improvements and any future maintenance being at the sole cost and expense of the Grantor, which said improvements shall serve the Grantor's development of the Grantor Property and the portion of said improvements located with the North Access shall also serve the Civic Site.
- 4. <u>Civic Site Driveway</u>. The County shall construct and maintain a private driveway over the North Access extending from the Private Roadway to the Civic Site as depicted on <u>Exhibit</u> "<u>D"</u> attached hereto and made a part hereof (the "<u>Civic Site Driveway</u>"), with said improvements and any future maintenance being at the sole cost and expense of the County. The County shall comply with all applicable laws and regulations relating to the Civic Site Driveway.
- 5. <u>Signage</u>. The County shall have the right to install directional signage within the median of the Private Roadway (the "<u>Civic Site Signage</u>"), with said signage and any future maintenance being at the sole cost and expense of the County. Prior to installation, the Civic Site Signage, including, without limitation, the design, size, and location thereof, shall be approved in writing by Grantor, and the County acknowledges and agrees that any such signage shall be consistent with the branding and signage utilized by Grantor within the Grantor Property. The County shall comply with all applicable laws and regulations relating to the Civic Site Signage.
- 6. <u>Understanding in connection with Easement</u>. In connection with the Easement, the Parties additionally agree as follows:
- a. <u>Non-Exclusive</u>. It is understood and agreed that the Easement is non-exclusive, and Grantor reserves the right for itself and its successors and/or assigns to continue to utilize the Easement Premises in accordance with and subject to the terms of this Agreement and in a manner that does not unreasonably interfere with County's rights and benefits granted hereby.
- b. <u>No Obstruction</u>. In no event shall Grantor use the Easement Premises or permit use of the Easement Premises in any manner which may unreasonably obstruct or interfere with County's rights and benefits granted hereby. Notwithstanding the foregoing, County expressly acknowledges that Grantor intends to construct, maintain, and repair the Private Roadway, entrance features, landscaping, and infrastructure improvements on the Easement Premises to serve the Grantor Property, which construction, maintenance, and/or repair may cause temporary periods of time wherein the County may not have full and free use of the Easement. County expressly consents to construction activities as provided herein provided such construction activities are performed in a manner which affords County continuous reasonable access to the Civic Site at all times. In no event shall County use the Easement Premises or permit use of the Easement Premises in any manner which may unreasonably obstruct or interfere with the use of the Private Drive.