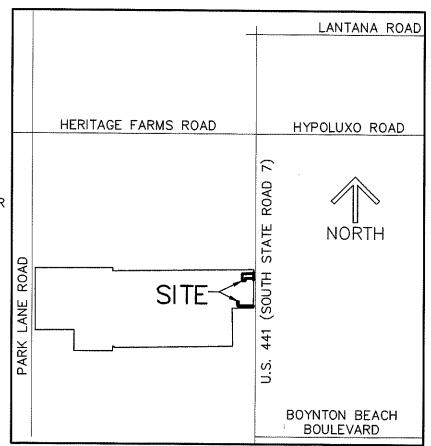

Summary: The PUD is a large undeveloped residential project approved by the Board of County Commissioners (BCC) on February 27, 2023. The PUD is located on the west side of U.S. 441 south of Heritage Farms Road in unincorporated Palm Beach County and owned by KLLB. Per the Conditions of Approval of the PUD, KLLB is required to provide the County with a 2.11 acre civic site which will be located along U.S. 441 near the entrance of the PUD. KLLB is making certain roadway improvements to the north and south of the proposed civic site. The improvements will serve the PUD and the civic site by tying into the two access points to the civic site, north of the civic site on a private roadway (North Access) and south of the civic site from U.S. 441 (South Access). The proposed Easement will allow vehicular and pedestrian ingress and egress to the civic site over the North and South access areas. In addition, the County (at its sole cost and expense) shall have the right to install and maintain a private driveway to the civic site, including the right to install directional signage. The North Access is approximately 190 feet long by 120 to 130 feet wide, containing 18,296 square feet (0.42 acres) and the South Access is approximately 448 feet long by 20 feet wide, containing 6,659 square feet (0.15 acres), both are being granted to the County at no charge. There is no fiscal impact associated with the approval of this agenda item. (Property & Real Estate Management) District 6 (HJF)

Background and Justification: KLLB is expected to convey the required 2.11 acre civic site donation to Palm Beach County upon its compliance with all of the Conditions of Approval. The civic site is located along U.S. 441 near the entrance to the Trotting Center Property PUD. KLLB is constructing a private roadway over the North Access area which includes a median cut parallel to the northern access of the civic site and an emergency access road over the south access area to serve the PUD and provide access for the civic site. KLLB is responsible for maintaining the private roadway improvements at its sole cost and expense. The County has the right to construct and maintain a private driveway over the North Access area extending from the private roadway to the civic site and the right to install directional signage within the roadway, at County's sole cost and expense. This Access and Easement Agreement will be recorded to provide public notice of its existence.

### **Location Map**

00-42-43-27-05-044-0170 PUD Trotting Center

September 19, 2024