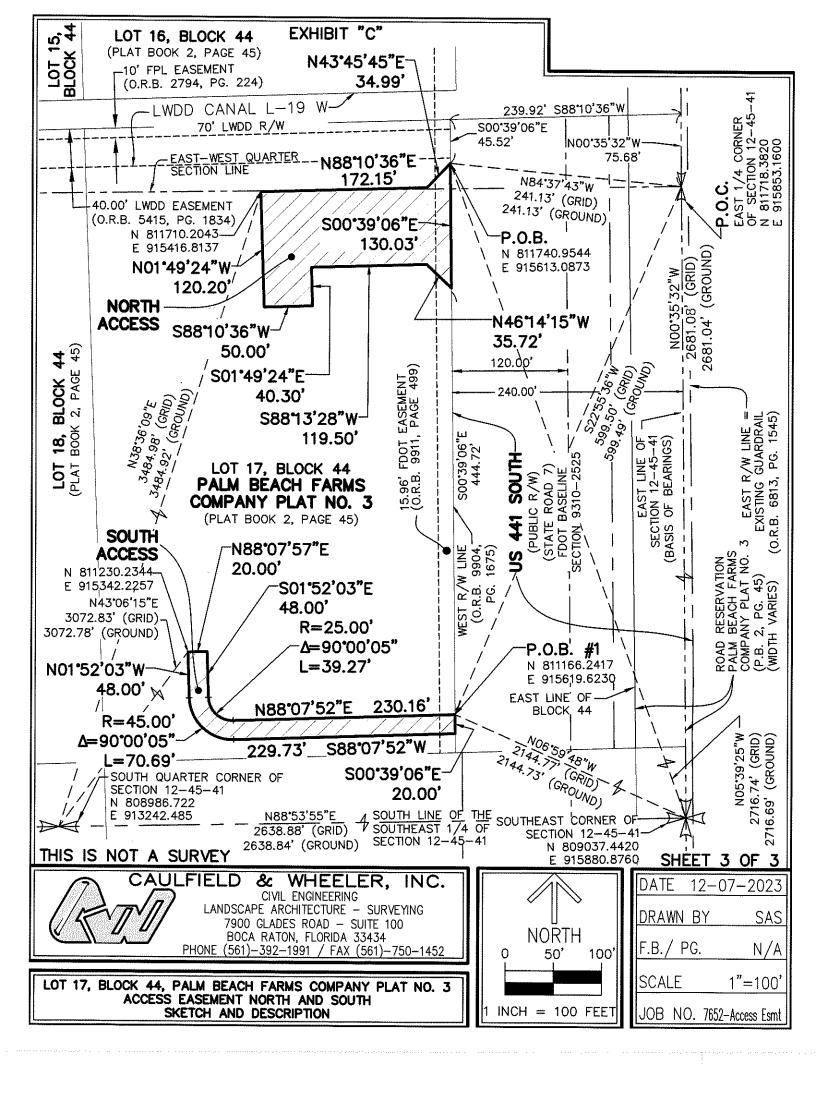

Summary: The PUD is a large undeveloped residential project approved by the Board of County Commissioners (BCC) on February 27, 2023. The PUD is located on the west side of U.S. 441 south of Heritage Farms Road in unincorporated Palm Beach County and owned by KLLB. Per the Conditions of Approval of the PUD, KLLB is required to provide the County with a 2.11 acre civic site which will be located along U.S. 441 near the entrance of the PUD. KLLB is making certain roadway improvements to the north and south of the proposed civic site. The improvements will serve the PUD and the civic site by tying into the two access points to the civic site, north of the civic site on a private roadway (North Access) and south of the civic site from U.S. 441 (South Access). The proposed Easement will allow vehicular and pedestrian ingress and egress to the civic site over the North and South access areas. In addition, the County (at its sole cost and expense) shall have the right to install and maintain a private driveway to the civic site, including the right to install directional signage. The North Access is approximately 190 feet long by 120 to 130 feet wide, containing 18,296 square feet (0.42 acres) and the South Access is approximately 448 feet long by 20 feet wide, containing 6,659 square feet (0.15 acres), both are being granted to the County at no charge. There is no fiscal impact associated with the approval of this agenda item. (Property & Real Estate Management) District 6 (HJF)

Background and Justification: KLLB is expected to convey the required 2.11 acre civic site donation to Palm Beach County upon its compliance with all of the Conditions of Approval. The civic site is located along U.S. 441 near the entrance to the Trotting Center Property PUD. KLLB is constructing a private roadway over the North Access area which includes a median cut parallel to the northern access of the civic site and an emergency access road over the south access area to serve the PUD and provide access for the civic site. KLLB is responsible for maintaining the private roadway improvements at its sole cost and expense. The County has the right to construct and maintain a private driveway over the North Access area extending from the private roadway to the civic site and the right to install directional signage within the roadway, at County's sole cost and expense. This Access and Easement Agreement will be recorded to provide public notice of its existence.

WHEREAS, County has requested that Grantor grant the Easement, as defined in Section 2, over portions of the Grantor Property identified in <u>Exhibit "C"</u> as the "North Access" and the "South Access" (collectively, the "<u>Easement Premises</u>") to serve the Civic Site; and