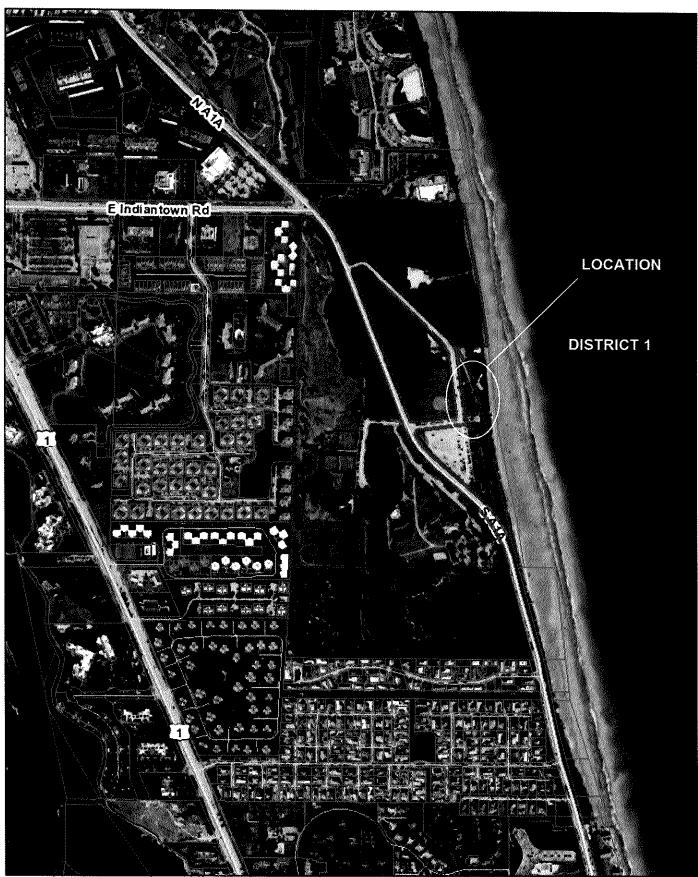

|                                        |                                         |

This summary is not to be used as a basis for payment.

### 30-43-41-05-00-004-0060



September 6, 2023

1:9,028

0 0.075 0.15 0.3 mi

### FIRST AMENDMENT TO CONCESSIONAIRE LEASE AGREEMENT

THIS FIRST AMENDMENT TO CONCESSIONAIRE LEASE AGREEMENT (R2023-1567) (the "First Amendment") is made and entered into <u>December 3 and</u> by and between PALM BEACH COUNTY, a political subdivision of the State of Florida, ("County") and DUNE DOG BEACH CAFÉ, LLC, a Florida Limited Liability Company, ("Concessionaire") ("County" and "Concessionaire" collectively referred to as the "Parties").

### WITNESSETH:

WHEREAS, County and Dune Dog Acquisitions, Inc. ("DDA"), entered into that certain Concessionaire Lease Agreement dated October 17, 2023 (R2023-1567) (the "Agreement") for the use of the Premises as defined in the Agreement, for a term of three (3) years with two (2) three year opt