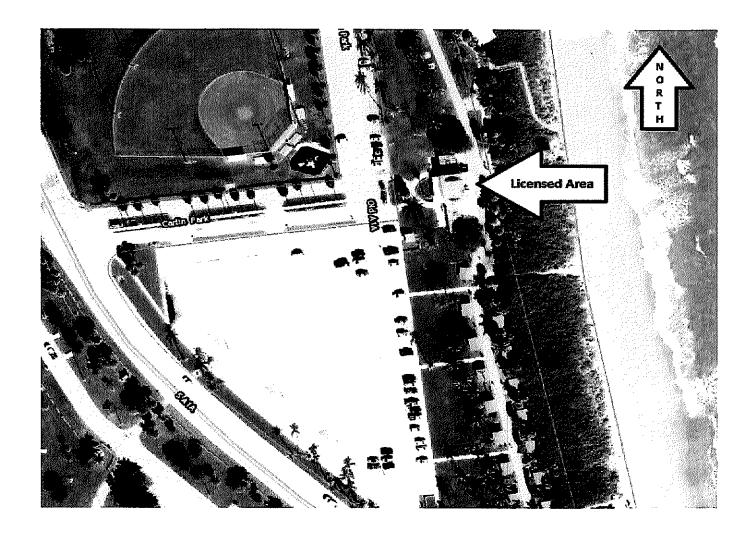

### EXHIBIT "A" LICENSED AREA

### "Premises"

Approximately 1,300 square feet of space on the first floor of a two-story building located in the County's Carlin Park at 601 South SR A1A, Jupiter, Florida.