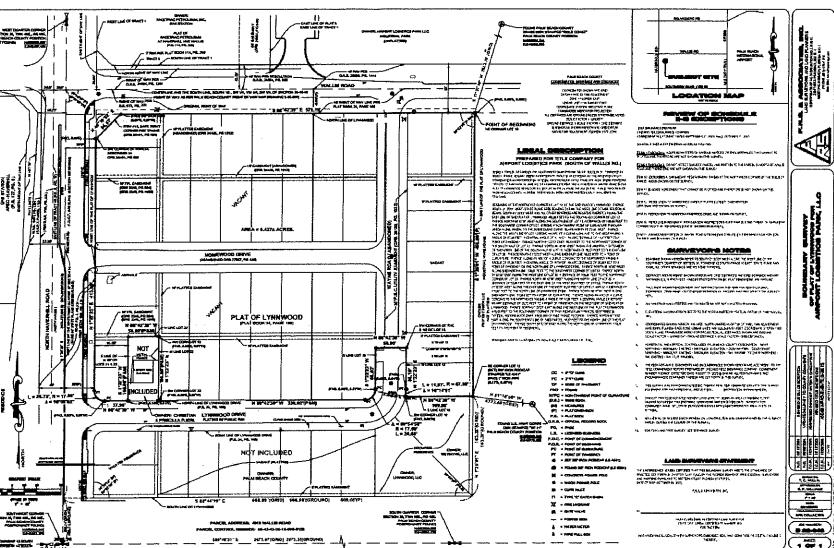

# EXHIBIT "A" (the "Premises")

#### Consisting of the following:

Phase One Property (approximately 844,757 Square Feet)

And

Phase Two Property (approximately 935,573 Square Feet, which includes the Dry Detention Area)

And

Phase Three Property (approximately 279,962 Square Feet)

= 2 SH WIT MOUR

—~— x DAPAGA BLETRA

■ 1 <del>==</del>1

10 I WOOD POWERPOLE

. . .

SUMMECT STIE ADDRESS: 250

LEGAL DESCRIPTION OVERALL LEASE PARCEL A FAMILE, DEF (AMB BEING A PROTEINN OF FAMILE, ME AN AN ARRESTANDE DE THE APPRIMAÇE DE LOT COMMINICATION AS RECORNING DE OFFICIAL RECORNER DOES DIMENT, FAIT 201 DE THE FAMILE DE LOT CHARLING DE CONTRE, RECORNER DE OFFICIAL RECORNER DE CONTRE DE CONTRE PARTIE DE DE CONTRE PARTIE DE LOTAR DE CONTRE PARTIE DE LOTAR DE L

-- -- --- ---

PALE MAGE BATTER VILLE (A)

When the Control of Co

CONTRACTOR LYTE, 330 SQUARE PROTOS AND AGREE MORE DE LESS

THE PICE SHAN, MATRICAGE, ASSOCIATION WHICH ITS SUCCESSION WE ACCIONAL, MAIN MEACH COUNTY, PLOYINA, CHECKES TITLE SHEWARKET COMPANY.

# THE PHASE THREE PROPERTY (SOUTH OF WALLIS RD. – REVISED 08-20-2024)

BEING A PARCEL OF LAND IN THE SOUTHWEST QUARTER (SW 1/4) OF SECTION 36, TOWNSHIP 43 SOUTH, RANGE 42 EAST, BEING A PORTION OF TRACT B, ACCORDING TO THE AFFIDAVIT OF LOT COMBINATION AS RECORDED IN OFFICIAL RECORD BOOK 33742, PAGE 478, ALSO BEING PORTIONS OF LOTS 12 THROUGH 56, AND ALL OF HOMEWOOD DRIVE AND A PORTION OF WAYNE ROAD IN THE PLAT OF LYNNWOOD AS RECORDED IN PLAT BOOK 24, PAGE 168; ALL IN THE PUBLIC RECORDS OF PALM BEACH COUNTY, FLORIDA, SAID PARCEL BEING MORE PARTICULARLY DESCRIBED AS FOLLOWS: