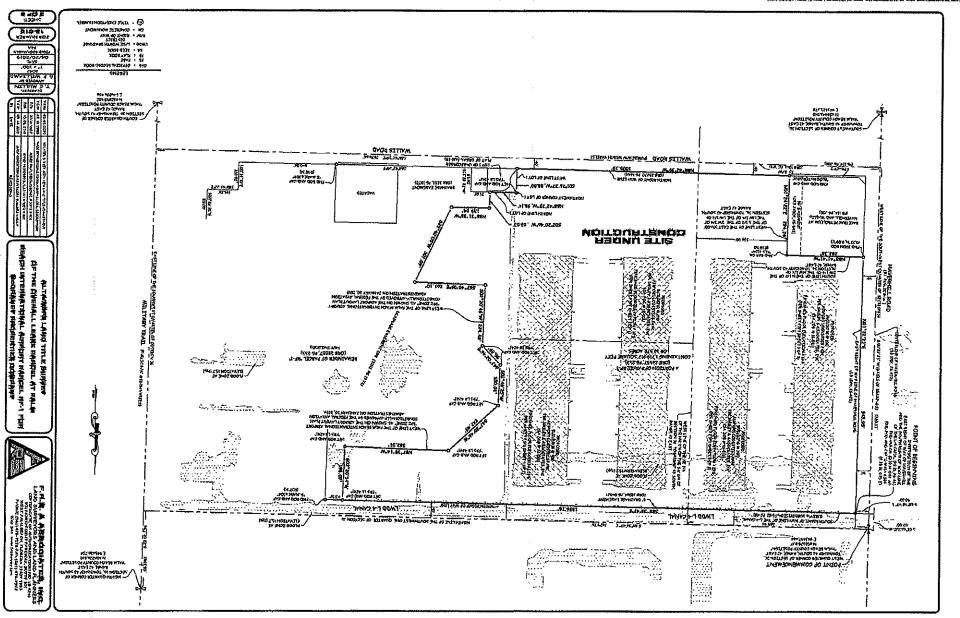

# EXHIBIT "A" (the "Premises")

#### Consisting of the following:

Phase One Property (approximately 844,757 Square Feet)

And

Phase Two Property (approximately 935,573 Square Feet, which includes the Dry Detention Area)

And

Phase Three Property (approximately 279,962 Square Feet)

# THE PHASE THREE PROPERTY (SOUTH OF WALLIS RD. – REVISED 08-20-2024)

BEING A PARCEL OF LAND IN THE SOUTHWEST QUARTER (SW 1/4) OF SECTION 36, TOWNSHIP 43 SOUTH, RANGE 42 EAST, BEING A PORTION OF TRACT B, ACCORDING TO THE AFFIDAVIT OF LOT COMBINATION AS RECORDED IN OFFICIAL RECORD BOOK 33742, PAGE 478, ALSO BEING PORTIONS OF LOTS 12 THROUGH 56, AND ALL OF HOMEWOOD DRIVE AND A PORTION OF WAYNE ROAD IN THE PLAT OF LYNNWOOD AS RECORDED IN PLAT BOOK 24, PAGE 168; ALL IN THE PUBLIC RECORDS OF PALM BEACH COUNTY, FLORIDA, SAID PARCEL BEING MORE PARTICULARLY DESCRIBED AS FOLLOWS: