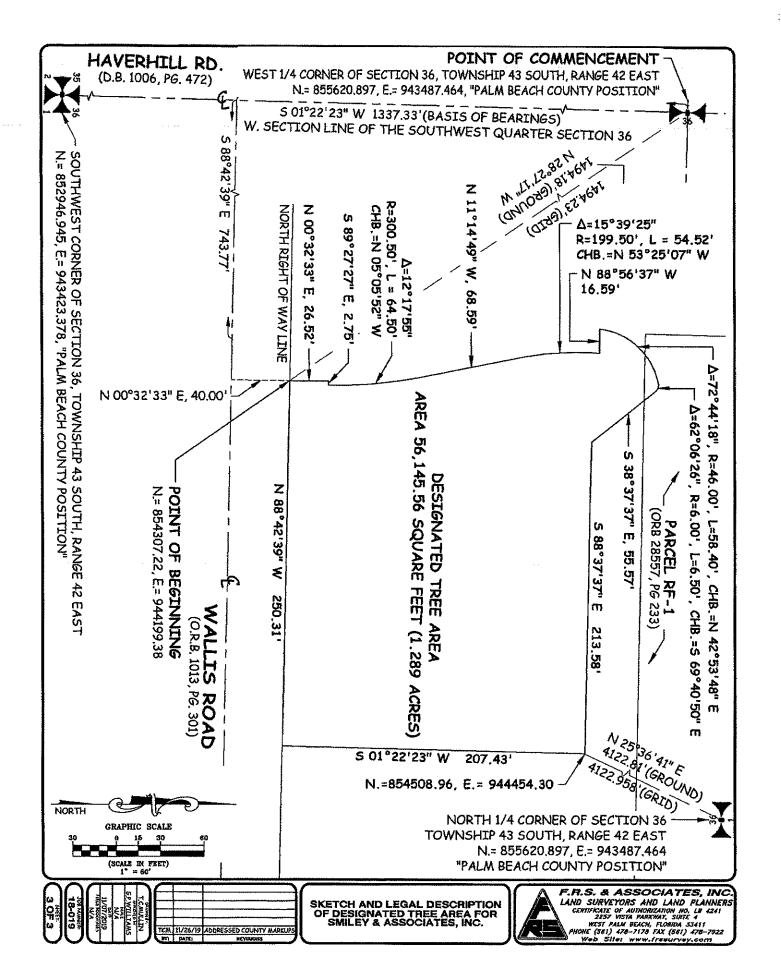

#### SURVEYOR'S NOTES

2. UNLISE OTHERWISE STATES ALL MEASURES (M) DESTANCES AND THE 1888 (M) DESTANCES.

THES AND AN ADDRESS OF THE PERSON OF THE PER

the same lyber and each lotte have some openin year and the optimist of the optimist of the common same and the same and t

LIGHTS COLUMN THE SECRETARY OF THE SECRE

MANIORITY OF MORE ELLICE TIPS WITTENHARDS MADE IL, A MALL FOR TITS OF MITTENHARDS MARRIS OF THE MANIORITY AND ANALYSIS OF THE MANIORITY ANALYSIS OF THE MANIORITY AND ANALYSIS OF THE MANIORITY ANALYSIS

THE EAST PLOCAL MACRASTS AND REPORTED ALLY REPORTED TO ACTIVE INCHESSION ALLYSIS, ESTIMATIONAL STOCKHOOL WITH BETTER PLOCATIONAL STOCKHOOL WITH BETTER ALLYSIS AND AND ALLYSIS AND ALL

MANUAL PAYTON AN REPORTED TO BE MOTH ARRICH WITTER SATIS OF THE MANUAL

E. HE CHARLES HE WHIT OF MAY LOOK A THING TO MAKE A CONTRACTION OF WINNESS AND CHARLES HE WHILL OF MAY SOME A CONTRACT HE WINNESS AND CONTRACT HE WINN

(1) 144 公司 (1700年) 1700年 (

P. BY IS COMPANY WORK CONTEXTION.

ZONENS: "PO" (PUBLIC OWNERSHIP)

#### LEGEND

g : commune and report

DAY + COMMACATED HET TALFOR

M : MANAGEMENT

(M) 1 DEFE

TANKENAS † TAKE

70 TOURS

the secondary and

F) TRUT

107 : VAG

SEC 7 SECTION

DE TATE TOPE

ENGR 1 CHIEFMENTH BRAINGE METHOLY

-

A . M.T.

---- v HOS WORL FOROT

(E) T TITLE ENGET SON NAMES

CL 1 WATER PARM

S TWINIFELED

-

IX s FIRE leader, and

· TOLISOTO MANDEL

. SANTENEY (J.SAN DAT

· TOWN

----

PR. 1 (1,000)

CR TON-OUT SOMEON

DIS - 2 OFFEEN SPANNESSON

AC T PAGE

201 : PODER MARKACI EF GREDONIC

FOC 1 POINT OF COMM

STANKE S COURSE PARTIES OF STREET

Total : TOTALSAP

NA LEGISTO, AN

60 : DEFE 400H

NO 1 MINERAL CONCERN PRO

. . .

— x — , 1486 Y27 740

-b- : concert revenue

\* + BATHL MITH

= 2 SH WIT MOUR

—~— x DAPAGA BLETRA

■ 1 <del>==</del>1

10 I WOOD POWERPOLE

. . .

SUMMECT STIE ADDRESS: 250

LEGAL DESCRIPTION OVERALL LEASE PARCEL A FAMILE, DEF (AMB BEING A PROTEINN OF FAMILE, ME AN AN ARRESTANDE DE THE APPRIMAÇE DE LOT COMMINICATION AS RECORNING DE OFFICIAL RECORNER DOES DIMENT, FAIT 201 DE THE FAMILE DE LOT CHARLING DE CONTRE, RECORNER DE OFFICIAL RECORNER DE CONTRE DE CONTRE PARTIE DE DE CONTRE PARTIE DE LOTAR DE CONTRE PARTIE DE LOTAR DE L

-- -- --- ---

PALE MAGE BATTER VILLE (A)

When the Control of Co

CONTRACTOR LYTE, 330 SQUARE PROTOS AND AGREE MORE DE LESS

THE PICE SHAN, MATRICAGE, ASSOCIATION WHICH ITS SUCCESSION WE ACCIONAL, MAIN MEACH COUNTY, PLOYINA, CHECKES TITLE SHEWARKET COMPANY.

THESE IS TO CRITICAL THAT THE SIMP AND THE SERVING ON WHICH IT IS INSIGHT WHITE HAVE SHOWN THAT SERVING AND THE SERVING STREET HAVE SHOWN THE SERVING STREET HAVE SERVING STREET HAVE SERVING STREET HAVE SERVING STREET HE LINES AND THE SERVING STREET HE LINES SERVING STREET HAVE SERVING STREET HE LINES SERVING STREET HAVE SERVING STREET SERVING STREET

FAIL JASSOCKATES DEL

SATE FREEZAND WINDSTORM LAND EARLY IN ETATE OF PLOTON CONTINUOUS MET FOR THE FORM

LAND SURVEYOR'S STATEMENT

T C MINETE 

JOS ALIMERA 18-819

geer 1 ar a

Page 2 of 4

## LEGAL DESCRIPTION OF

# THE PHASE THREE PROPERTY (SOUTH OF WALLIS RD. – REVISED 08-20-2024)

BEING A PARCEL OF LAND IN THE SOUTHWEST QUARTER (SW 1/4) OF SECTION 36, TOWNSHIP 43 SOUTH, RANGE 42 EAST, BEING A PORTION OF TRACT B, ACCORDING TO THE AFFIDAVIT OF LOT COMBINATION AS RECORDED IN OFFICIAL RECORD BOOK 33742, PAGE 478, ALSO BEING PORTIONS OF LOTS 12 THROUGH 56, AND ALL OF HOMEWOOD DRIVE AND A PORTION OF WAYNE ROAD IN THE PLAT OF LYNNWOOD AS RECORDED IN PLAT BOOK 24, PAGE 168; ALL IN THE PUBLIC RECORDS OF PALM BEACH COUNTY, FLORIDA, SAID PARCEL BEING MORE PARTICULARLY DESCRIBED AS FOLLOWS: