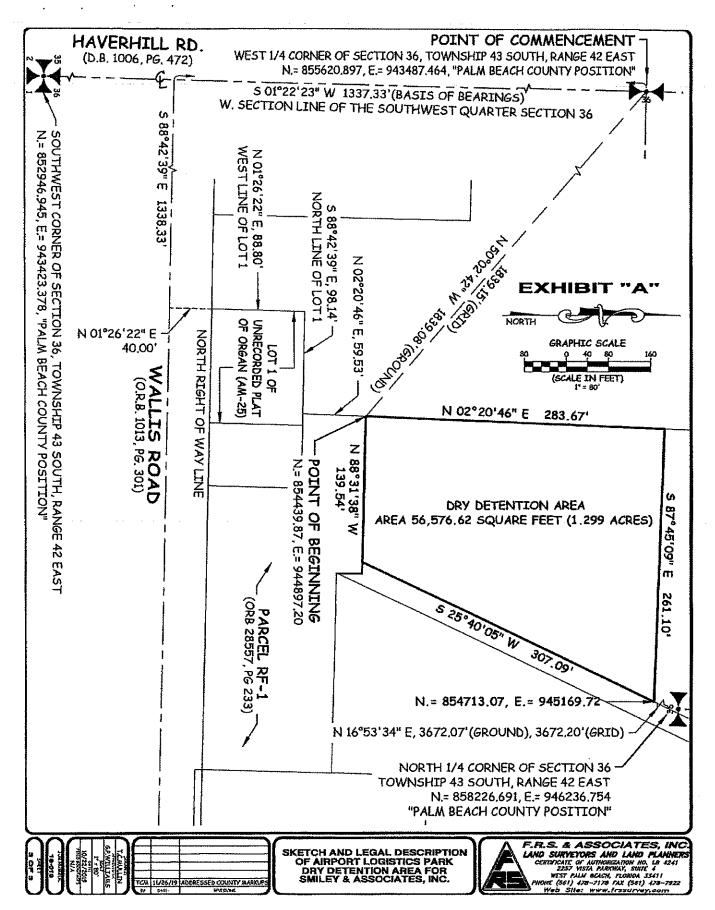

# EXHIBIT "A" (the "Premises")

#### Consisting of the following:

Phase One Property (approximately 844,757 Square Feet)

And

Phase Two Property (approximately 935,573 Square Feet, which includes the Dry Detention Area)

And

Phase Three Property (approximately 279,962 Square Feet)

#### TITLE EXCEPTIONS

Barkere, Jane, assessment, inform obtains or other matters; if may removed, their approximation pathologists from matters from prior to the property in the property in the property in the property of the prope

BAR OF FOLIST AS SHOWN BY SEPERAL A SEPERATE AMPRICA WE MAN AS PRESENT

Barts and thing of respecting that security theretays Hardellander and Specialize Agreement or remains to Disso Set of Schoolship (6-Steelan I, Security)

STREET OF SCHOOLS S, PART I ZEFSHIPS AND PERS TO READ AS POLICIES SECTION.

Located the rape, Source, Approximate and Review Pilling sensored by Alexand September Part, LLZ, a Protein Institute States and September States and American Americans, as the president sensor of September States and Conference and Conference States and Conferenc

State (8, Statement in Paper of Labe then in Stratungs Expenses, programs Superator 11, 2000 in Alfrend Statement State 12006, Paper Stalls. 1990(CC) 2007 Tiple

Dain 13, desiration of Craining Summer required Specialist SS, 1886 in Orbidal Summer State 2013, Page 1987, Special Self-Arright

The period summed left extrago is not about to some a faith of the local prints of the local prints  $\alpha$ 

Harry of Companies or secret lawy Cl, 200 to Office have been \$150, 70pt

h Names of Commencent properties Descrip JJ, 2006 in OrPhical Sciences Stark 31005, Figure