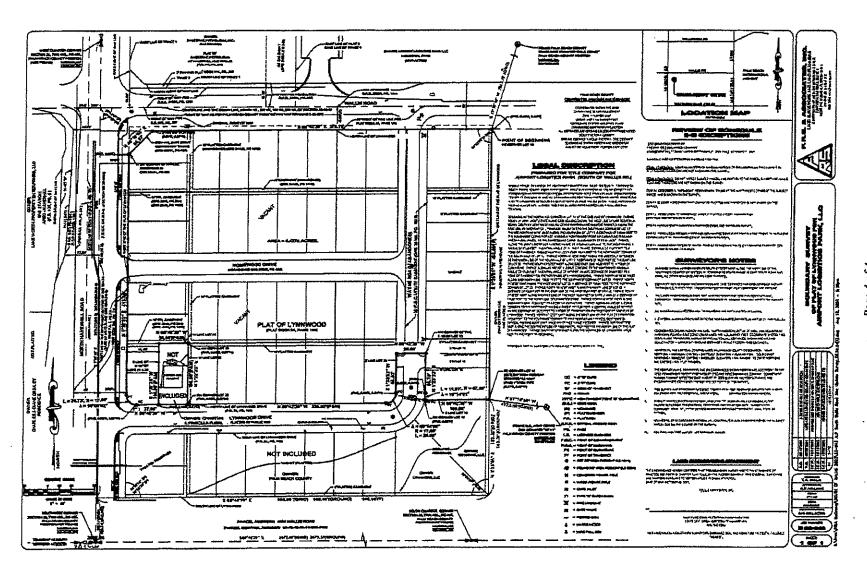

# EXHIBIT "A" (the "Premises")

#### Consisting of the following:

Phase One Property (approximately 844,757 Square Feet)

And

Phase Two Property (approximately 935,573 Square Feet, which includes the Dry Detention Area)

And

Phase Three Property (approximately 279,962 Square Feet)

## LEGAL DESCRIPTION OF

# THE PHASE THREE PROPERTY (SOUTH OF WALLIS RD. – REVISED 08-20-2024)

BEING A PARCEL OF LAND IN THE SOUTHWEST QUARTER (SW 1/4) OF SECTION 36, TOWNSHIP 43 SOUTH, RANGE 42 EAST, BEING A PORTION OF TRACT B, ACCORDING TO THE AFFIDAVIT OF LOT COMBINATION AS RECORDED IN OFFICIAL RECORD BOOK 33742, PAGE 478, ALSO BEING PORTIONS OF LOTS 12 THROUGH 56, AND ALL OF HOMEWOOD DRIVE AND A PORTION OF WAYNE ROAD IN THE PLAT OF LYNNWOOD AS RECORDED IN PLAT BOOK 24, PAGE 168; ALL IN THE PUBLIC RECORDS OF PALM BEACH COUNTY, FLORIDA, SAID PARCEL BEING MORE PARTICULARLY DESCRIBED AS FOLLOWS: