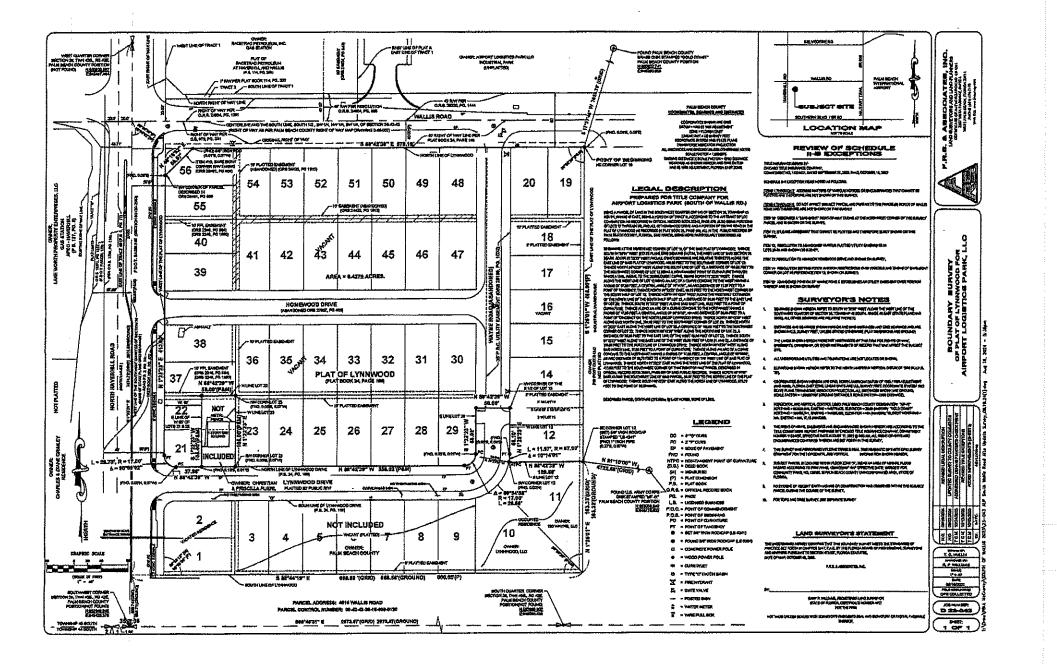

# EXHIBIT "A" (the "Premises")

#### Consisting of the following:

Phase One Property (approximately 844,757 Square Feet)

And

Phase Two Property (approximately 935,573 Square Feet, which includes the Dry Detention Area)

And

Phase Three Property (approximately 279,962 Square Feet)

#### SURVEYOR'S NOTES

2. UNLISE OTHERWISE STATES ALL MEASURES (M) DESTANCES AND THE 1888 (M) DESTANCES.

THES AND AN ADDRESS OF THE PERSON OF THE PER

the same lyber and each lotte have some openin year and the optimist of the optimist of the common same and the same and t

ZONENS: "PO" (PUBLIC OWNERSHIP)

#### LEGEND

g : commune and report

DAY + COMMACATED HET TALFOR

M : MANAGEMENT

(M) 1 DEFE

TANKENAS † TAKE

70 TOURS

the secondary and

= 2 SH WIT MOUR

—~— x DAPAGA BLETRA

■ 1 <del>==</del>1

10 I WOOD POWERPOLE

. . .

SUMMECT STIE ADDRESS: 250

LEGAL DESCRIPTION OVERALL LEASE PARCEL A FAMILE, DEF (AMB BEING A PROTEINN OF FAMILE, ME AN AN ARRESTANDE DE THE APPRIMAÇE DE LOT COMMINICATION AS RECORNING DE OFFICIAL RECORNER DOES DIMENT, FAIT 201 DE THE FAMILE DE LOT CHARLING DE CONTRE, RECORNER DE OFFICIAL RECORNER DE CONTRE DE CONTRE PARTIE DE DE CONTRE PARTIE DE LOTAR DE CONTRE PARTIE DE LOTAR DE L