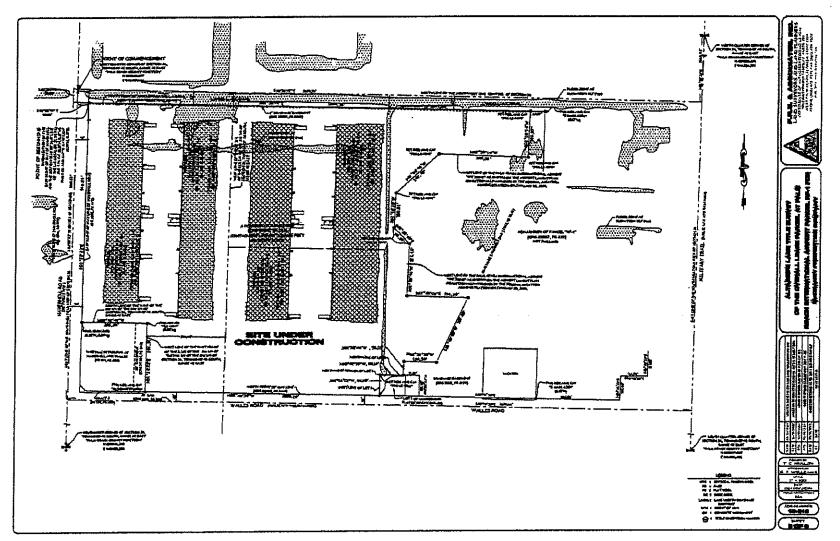

# EXHIBIT "A" (the "Premises")

#### Consisting of the following:

Phase One Property (approximately 844,757 Square Feet)

And

Phase Two Property (approximately 935,573 Square Feet, which includes the Dry Detention Area)

And

Phase Three Property (approximately 279,962 Square Feet)

= 2 SH WIT MOUR

—~— x DAPAGA BLETRA

■ 1 <del>==</del>1

10 I WOOD POWERPOLE

. . .

SUMMECT STIE ADDRESS: 250

LEGAL DESCRIPTION OVERALL LEASE PARCEL A FAMILE, DEF (AMB BEING A PROTEINN OF FAMILE, ME AN AN ARRESTANDE DE THE APPRIMAÇE DE LOT COMMINICATION AS RECORNING DE OFFICIAL RECORNER DOES DIMENT, FAIT 201 DE THE FAMILE DE LOT CHARLING DE CONTRE, RECORNER DE OFFICIAL RECORNER DE CONTRE DE CONTRE PARTIE DE DE CONTRE PARTIE DE LOTAR DE CONTRE PARTIE DE LOTAR DE L

-- -- --- ---

PALE MAGE BATTER VILLE (A)

When the Control of Co

CONTRACTOR LYTE, 330 SQUARE PROTOS AND AGREE MORE DE LESS

THE PICE SHAN, MATRICAGE, ASSOCIATION WHICH ITS SUCCESSION WE ACCIONAL, MAIN MEACH COUNTY, PLOYINA, CHECKES TITLE SHEWARKET COMPANY.

# THE PHASE THREE PROPERTY (SOUTH OF WALLIS RD. – REVISED 08-20-2024)

BEING A PARCEL OF LAND IN THE SOUTHWEST QUARTER (SW 1/4) OF SECTION 36, TOWNSHIP 43 SOUTH, RANGE 42 EAST, BEING A PORTION OF TRACT B, ACCORDING TO THE AFFIDAVIT OF LOT COMBINATION AS RECORDED IN OFFICIAL RECORD BOOK 33742, PAGE 478, ALSO BEING PORTIONS OF LOTS 12 THROUGH 56, AND ALL OF HOMEWOOD DRIVE AND A PORTION OF WAYNE ROAD IN THE PLAT OF LYNNWOOD AS RECORDED IN PLAT BOOK 24, PAGE 168; ALL IN THE PUBLIC RECORDS OF PALM BEACH COUNTY, FLORIDA, SAID PARCEL BEING MORE PARTICULARLY DESCRIBED AS FOLLOWS: