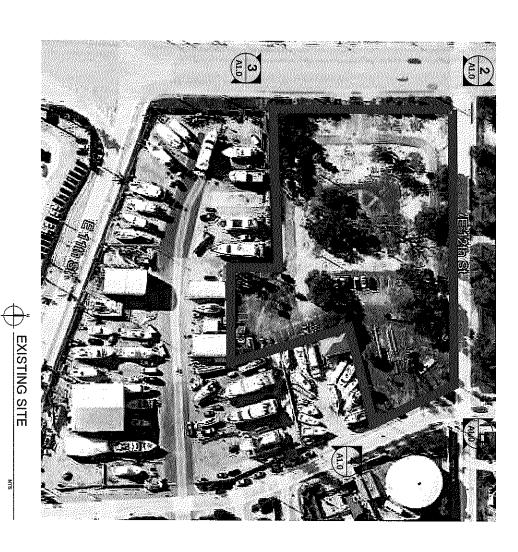

## **Background**

The Development is to be located at 1124 Broadway Avenue, 57 East 12<sup>th</sup> Street, and 1195 Avenue C, Riviera Beach, FL 33404 and will consist of 149 units within one high-rise building. Closing is scheduled for September 2025. The Development is targeting an April board meeting for presentation of the credit underwriting report.