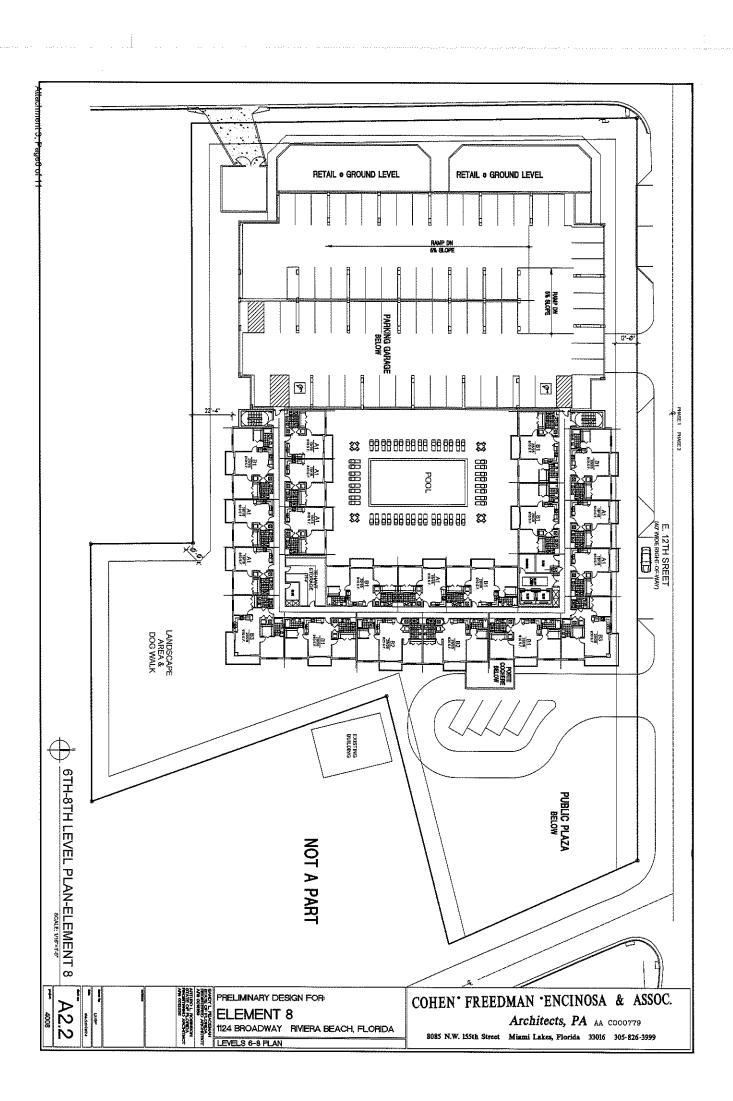

## **Brief Project Description:**

Residences at Marina Village, a public-private partnership between Related Urban and the Riviera Beach CRA, will create approximately 149 units of new mixed-income housing along Riviera Beach's Broadway corridor. The development will include an eight-story building with structured parking and approximately 5,000 SF of new commercial space.

Projects must be Shovel Ready prior to final approval by the Board of County Commissioners in order to be eligible for funding.

**Shovel Ready** is defined as a project where the proposer has site control and the property has the correct and approved development requirements for the project including, zoning designation, platting, site plan approval for the housing units it proposes to create.