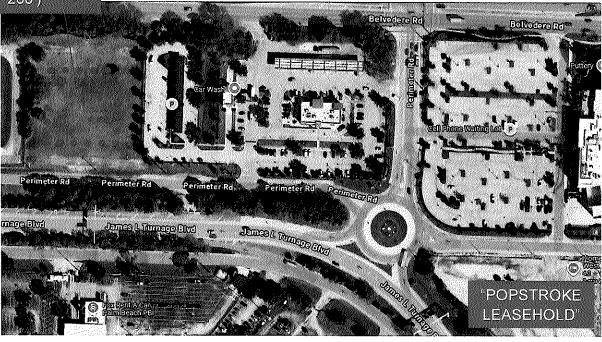

# EXHIBIT "A" THE LICENSED PROPERTY

#### PARCEL 2

# A PARCEL OF LAND CONTAINING APPROXIMATELY 40,000 SQUARE FEET (APPROXIMATELY 200' x 200') LYING ADJACENT TO THE CELL PHONE WAITING LOT AT THE AIRPORT

"PARCEL 2" (Approx. 200' x 200')