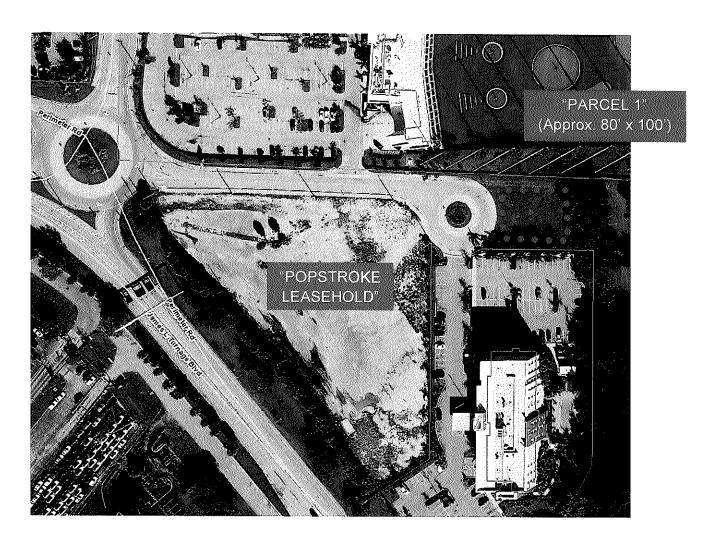

# EXHIBIT "A" THE LICENSED PROPERTY

### PARCEL 1

# A PARCEL OF LAND CONTAINING APPROXIMATELY 8,000 SQUARE FEET (APPROXIMATELY 80' x 100') LYING ADJACENT TO THE POPSTROKE LEASEHOLD