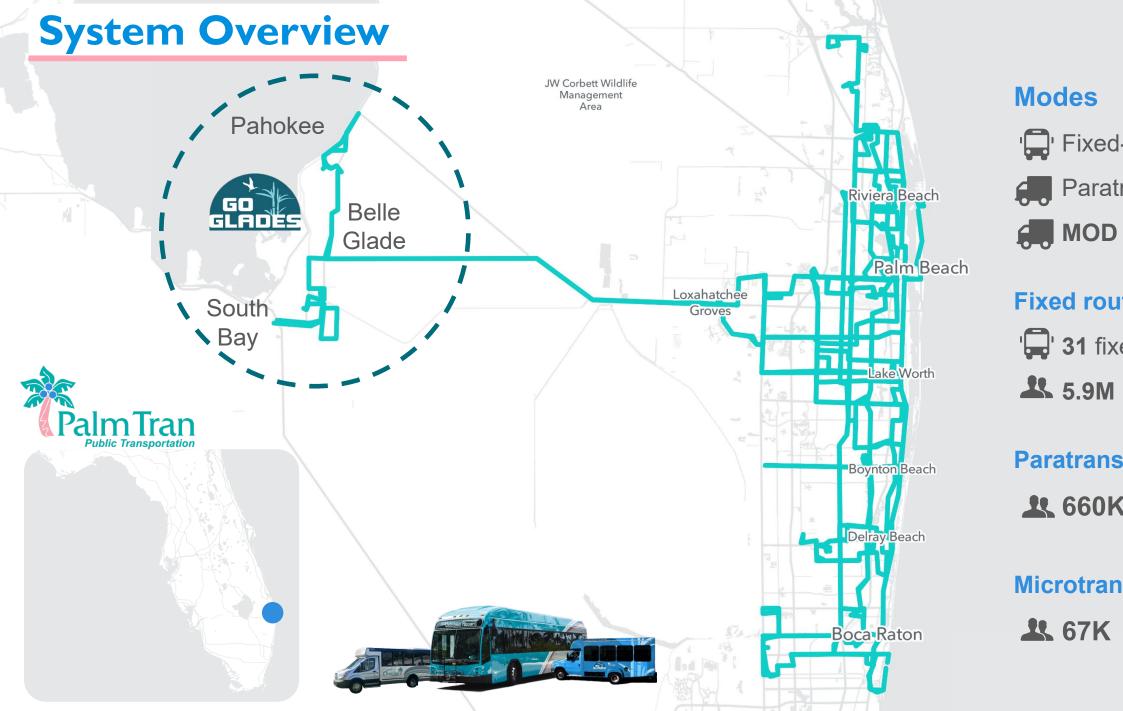

#### **Modes**

#### **Fixed route**

'**1**' **31** fixed routes **5.9M** FY21

**Paratransit 4 660K** FY21

**Microtransit / MOD 4 67K** FY21